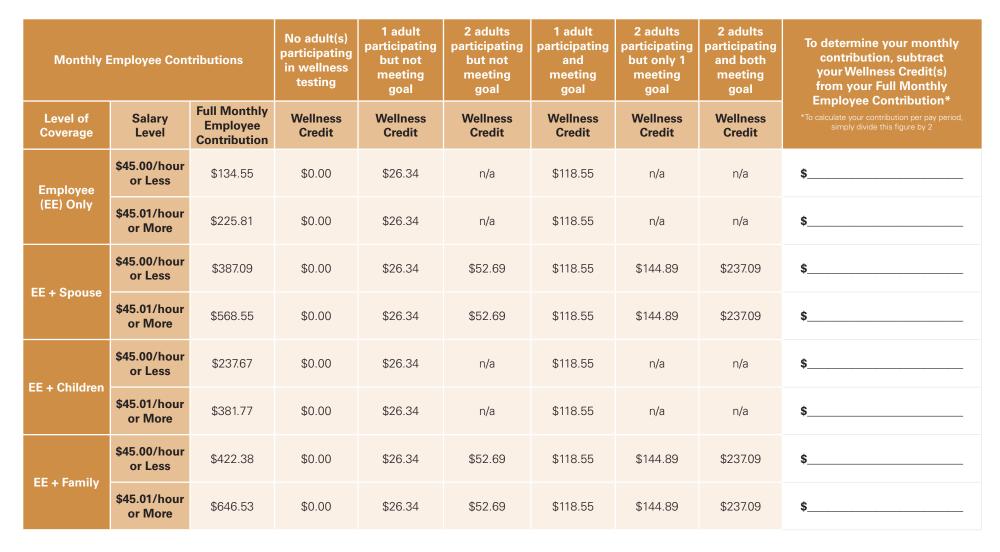

### Anthem "Bronze Level PPO Plan"

#### **2022 Employee Contributions**

Wellness Credits:

For each Adult\* who participates in Wellness Testing (i.e. Employee or Spouse), the following Wellness Credits are available:

18% = \$118.55/month for each Adult who earns the full 100 points through the Quest wellness program 4% = \$26.34/month for each Adult who earns the 50 points through the Quest wellness program

<sup>\*</sup>children ages 18-26 covered as Dependents excluded