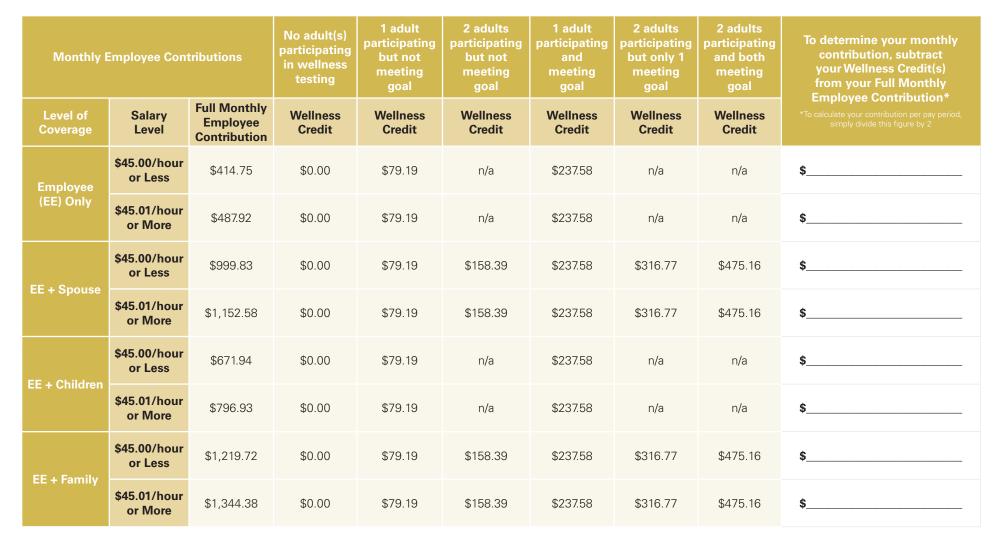

### Anthem "Gold Level PPO Plan"

### **2022 Employee Contributions**

For each Adult\* who participates in Wellness Testing (i.e. Employee or Spouse), the following Wellness Credits are available:

30% = \$237.58/month for each Adult who earns the full 100 points through the Quest wellness program

10% = \$79.19/month for each Adult who earns the 50 points through the Quest wellness program

\*children ages 18-26 covered as Dependents excluded