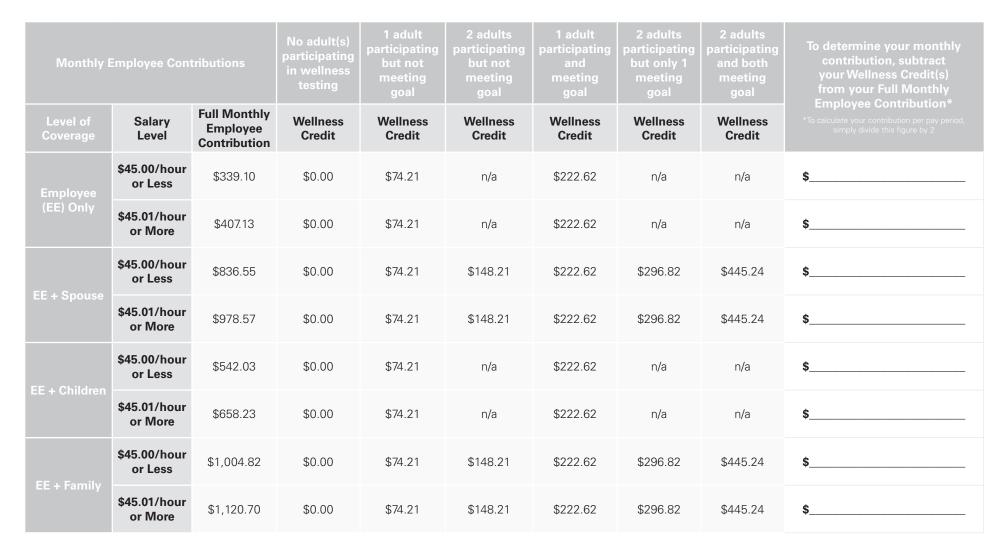

### Anthem "Gold Level PPO Plan"

### **2022 Employee Contributions**

For each Adult\* who participates in Wellness Testing (i.e. Employee or Spouse), the following Wellness Credits are available:

30% = \$237.58/month for each Adult who earns the full 100 points through the Quest wellness program

10% = \$79.19/month for each Adult who earns the 50 points through the Quest wellness program

\*children ages 18-26 covered as Dependents excluded